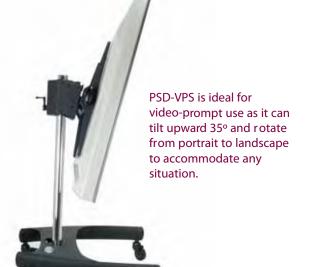

## Low Profile Monitor Cart

This digital signage cart is the perfect solution for presentation and broadcasting environments. The included Rotary Series Mount (RTM-L) fits displays from 37"- 61". Integrated 360° rotation allows for horizontal and vertical placement of the display. Locking rolling casters allow for easy mobility and secure placement when needed.

- Fits 37"- 61" displays
- · 360° rotation with lockable setting
- 35° upward-tilt; 10° downward-tilt
- · Heavy-duty lockable rolling casters
- 360° rotation allows for vertical and horizontal placement
- Full height is 47.6"
- Fits mounting patterns from 200x200mm up to 800x400mm
- Lifetime warranty
- · Color: Black